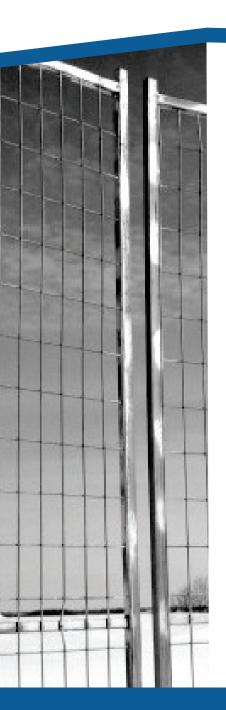

# FenceLine

RENTALS LTD.

We carry a wide variety of fence panel sizes and accessories for commercial, industrial, or residential projects of all sizes. Our fence has a durable hot-dipped galvanized finish with welded wire mesh. Take advantage of our years of experience planning and setting up temporary fencing across Alberta.

#### **PANEL SIZES**

- 4' tall x 10' wide
- 6' tall x 2' wide
- 6' tall x 4' wide
- 6' tall x 6' wide
- 6' tall x 10' wide
- 8' tall x 10' wide
- Custom panels and special applications available