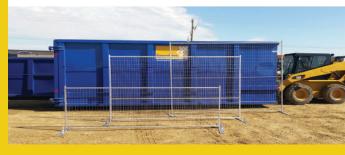

### COMMERCIAL, INDUSTRIAL, & OIL FIELD

- Provide safety and security on your job site
- Create controlled access for vendors, sub-trades, and vehicles
- Our fully-trained staff comply with all job site JHAs, PPE requirements, and testing requests

#### **PANEL SIZES**

- 4' tall x 10' wide
- 6' tall x 2' wide
- 6' tall x 4' wide
- 6' tall x 6' wide
- 6' tall x 10' wide
- 8' tall x 10' wide
- Custom panels and special applications available