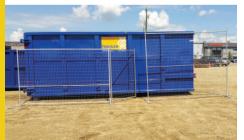

### COMMERCIAL, INDUSTRIAL, & OIL FIELD

- Provide safety and security on your job site
- Create controlled access for vendors, sub-trades, and vehicles
- Our fully-trained staff comply with all job site JHAs, PPE requirements, and testing requests

#### **PANEL SIZES**

- 4' tall x 10' wide
- 6' tall x 2' wide
- 6' tall x 4' wide
- 6' tall x 6' wide
- 6' tall x 10' wide
- 8' tall x 10' wide
- Custom panels and special applications available