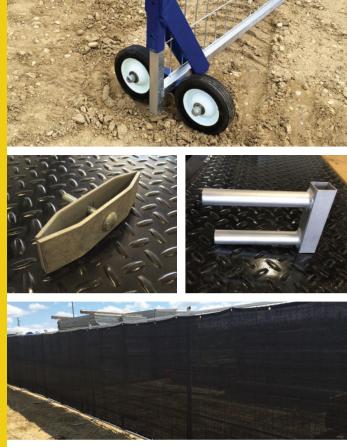

#### **ACCESSORIES**

- Castors (for vehicle access gates up to 20' wide)
- Couplers
- Security clamps
- Privacy scrim