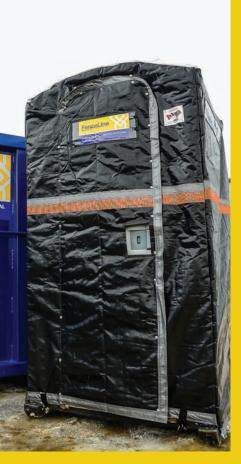

## **INSULATED TOILETS**

- These units are simple and economical way to have heated units at your site.
- Tough, insulated (r4) cover fits snugly over your existing Fenceline portable toilet.
- Units maintain a comfortable temperature in the coldest weather
- Clear side and roof panels let natural light in to the unit
- Units include a small force air heater and small trouble light
- 120 volt power required from site