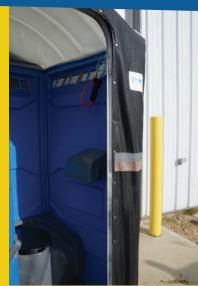

## **INSULATED TOILETS**

- These units are simple and economical way to have heated units at your site.
- Tough, insulated (r4) cover fits snugly over your existing Fenceline portable toilet.
- Units maintain a comfortable temperature in the coldest weather
- Clear side and roof panels let natural light in to the unit
- Units include a small force air heater and small trouble light
- 120 volt power required from site