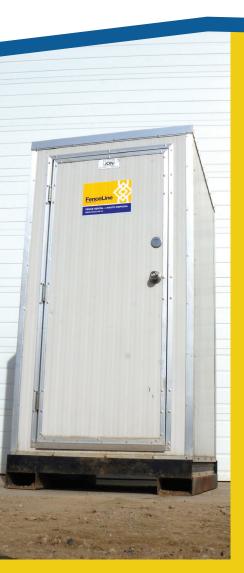

## **EXECUTIVE HEATED TOILETS**

- Good for all seasons, exceptionally sturdy, all weather toilets with poly tank and base
- These units are premium quality toilets with insulated hard walls
- 1 ½" insulated metal clad panel construction (R12)
- 1250 watt force air baseboard heater with thermostat
- Interior light with on/off switch
- Coat hook
- GFCI protected 110 volt 12 amp
- Dead bolt locking with vacant/occupied indicator
- Locking door handle with keyed entry
- Available on 6 month contract at a reduced rate